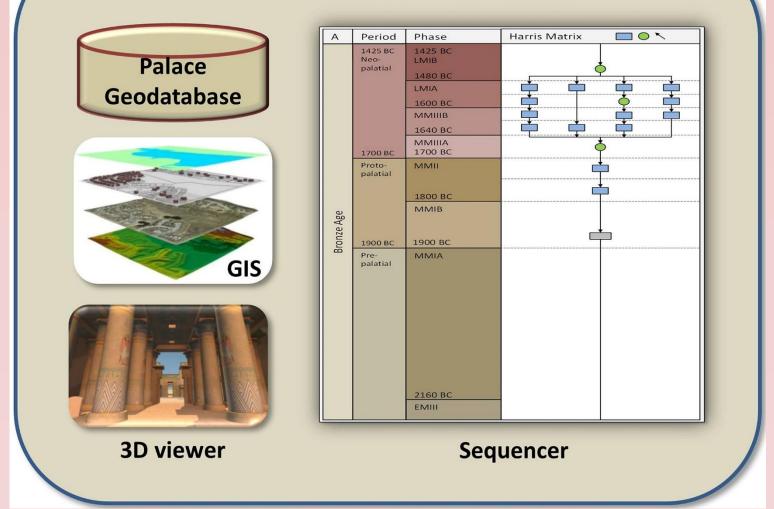

In a first step, all existing datasets (e.g. plans, drillings, photos, aerial imagery) were gathered in a Geographical Information System (GIS), rectified and georeferenced.

Archaeological features were redrawn and attributes added in a geodatabase. The different levels of excavation (z-values) were gathered from field drawings and added to the features, which makes it possible to redefine superposition of features and structures, visualizing different levels of excavation.

#### Databases. geophysical survey data

In the future the deposition order will be reconstructed and the sequence of stratigraphic units (SU) will be defined. Archaeological entities will be arranged in their relative position through time using digital stratigraphic sequencing tools (ArcGIS in combination with the Harris Matrix Composer) in order to provide a powerful tool to combine and analyze different datasets in space and time.