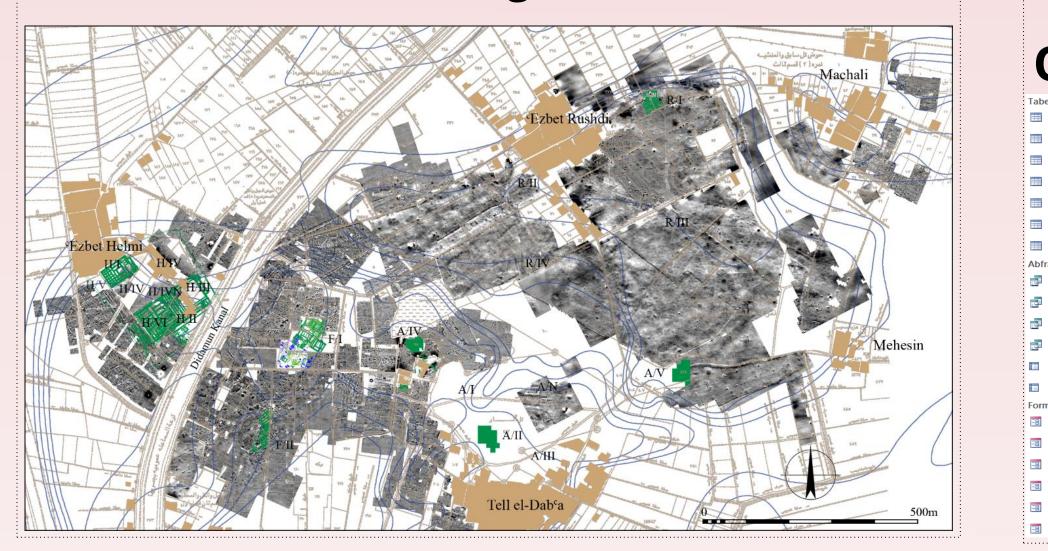

#### The case study – Tell el Daba (Egypt)

The project is based on the resources from the Austrian excavation project at Tell el Daba (TED) in Egypt, where altogether 88 fieldwork campaigns were carried out since 1966.

TED, ancient Avaris, which was the capital city of the *Hyksos* was situated in the Nile delta region and was occupied from the 12<sup>th</sup> to the 18<sup>th</sup> dynasty (early 2<sup>nd</sup> millennium BC).

Excavations uncover residential buildings, tombs and temples, which show a wealthy society with contacts to eastern Mediterranean including the Minoan culture.

|                                                                                                       |                                                                                   |                                                                                                                                       | Foud(z)            | Sol 2000 WALWSTEIN<br>TRONNER AVS                                                                                                                                                                                                                                                                                                                                                                                                                                                                                                                                                                                                                                                                                                                                                                                                                                                                                                                                                                                                                                                                                                                                                                                                                                                                                                                                                                                                                                                                                                                                                                                                                                                                                                                                                                                                                                                                                                                                                                                                                                                                                                                                                                                                                                                                                                                                                                                                                                                                                                                                                                                                                                                                                                                                                                                                                                                                                                                                                                                                                                                                                                                                                                                                                                                                                                                                                                                                                         |
|-------------------------------------------------------------------------------------------------------|-----------------------------------------------------------------------------------|---------------------------------------------------------------------------------------------------------------------------------------|--------------------|-----------------------------------------------------------------------------------------------------------------------------------------------------------------------------------------------------------------------------------------------------------------------------------------------------------------------------------------------------------------------------------------------------------------------------------------------------------------------------------------------------------------------------------------------------------------------------------------------------------------------------------------------------------------------------------------------------------------------------------------------------------------------------------------------------------------------------------------------------------------------------------------------------------------------------------------------------------------------------------------------------------------------------------------------------------------------------------------------------------------------------------------------------------------------------------------------------------------------------------------------------------------------------------------------------------------------------------------------------------------------------------------------------------------------------------------------------------------------------------------------------------------------------------------------------------------------------------------------------------------------------------------------------------------------------------------------------------------------------------------------------------------------------------------------------------------------------------------------------------------------------------------------------------------------------------------------------------------------------------------------------------------------------------------------------------------------------------------------------------------------------------------------------------------------------------------------------------------------------------------------------------------------------------------------------------------------------------------------------------------------------------------------------------------------------------------------------------------------------------------------------------------------------------------------------------------------------------------------------------------------------------------------------------------------------------------------------------------------------------------------------------------------------------------------------------------------------------------------------------------------------------------------------------------------------------------------------------------------------------------------------------------------------------------------------------------------------------------------------------------------------------------------------------------------------------------------------------------------------------------------------------------------------------------------------------------------------------------------------------------------------------------------------------------------------------------------------------|
| FUNDZETTEL<br>Plenquadrat : {{//i~i/}<br>Fundposition : { drei<br>aug. frak anical<br>Strang an Straw | 3. 11. 1987<br>25 Grab Nr. 71. 2. 14: Fundposit<br>dimensional )<br>See Manuar H= | K 4340<br>TTEL 21. 1. 1970<br>rat: A/T-124 Grat. No. PL (3)-4<br>ton: A dreidimensional )<br>200 Column Sen Fieldung<br>Markach San 1 | Tell el Dabia 1982 | Fundpl.: FI - j 28   Fundpl.: FI - j 28   Planum:: 6-7 Bauschichte rel.: Q/2 Bauschichte abs.:   Position : Aus Afoner Aschuper Abfalleftube   H=4,70-4482                                                                                                                                                                                                                                                                                                                                                                                                                                                                                                                                                                                                                                                                                                                                                                                                                                                                                                                                                                                                                                                                                                                                                                                                                                                                                                                                                                                                                                                                                                                                                                                                                                                                                                                                                                                                                                                                                                                                                                                                                                                                                                                                                                                                                                                                                                                                                                                                                                                                                                                                                                                                                                                                                                                                                                                                                                                                                                                                                                                                                                                                                                                                                                                                                                                                                                |
| Beuschicht rel. :<br>Fundbeschreibung<br>Flute                                                        | absol                                                                             | ht rel.: absol.                                                                                                                       |                    | Zeichentafel: Photo Nr.:<br><u>HR - Verounili</u><br><u>Tbz - RP-Schalen nu Kurch</u><br><u>Hol 17-</u><br><u>Hol 17-</u><br><u>Hol 17-</u><br><u>Hol 17-</u><br><u>Hol 17-</u><br><u>Hol 17-</u><br><u>Hol 21-</u><br><u>Hol 21-</u><br><u>Hol 21-</u><br><u>Hol 21-</u><br><u>Hol 17-</u><br><u>Hol 21-</u><br><u>Hol 21-</u><br><u>Hol</u> |